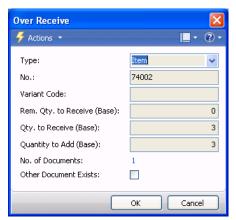

## **Over-Receiving Capabilities**

E-Receive enable over-receive capabilities, while reducing the administration time required when receiving. Enabling the quickest possible put-away time, it records the fact that there is an over-receipt, and provides the user with information if other relevant documents for the same item exist.

PO Line Over Receive Dialog