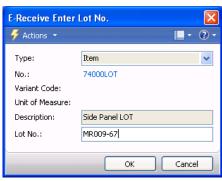

#### Lot and Serial Number Tracking

Lot and Serial number records can be created when E-Receive is used with Dynamics NAV Item Tracking. The Lot/Serial number can be embedded in the bar code that is printed during the receiving process.

Lot Entry Dialog