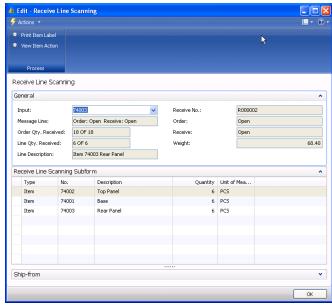

Using E-Receive, warehouse employees scan bar-codelabeled items or cases, allowing for rapid and accurate WMS document update inside of Dynamics NAV.

Main Receive Line Scanning RTC Screen